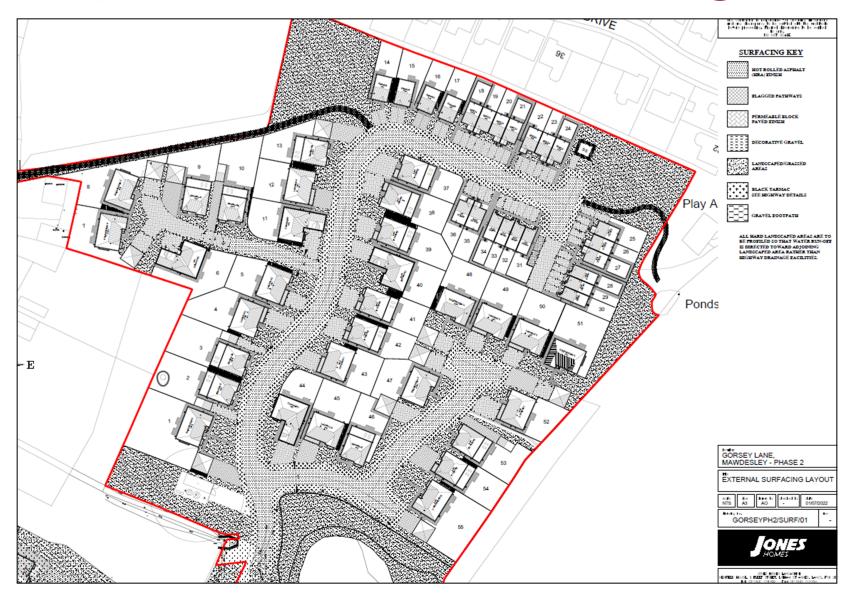

Planning
Committee Meeting

14 November 2023



#### Item 3b

22/00941/FULMAJ

Land North Of Gorsey Lane, Mawdesley

Erection of 55no. dwellings (including 35% affordable) with associated access, landscaping, parking, demolition and other works

# Location plan



# **Aerial photo**



## Site Boundary and Settlement Area





#### **Proposed Site Layout**



#### **Proposed External Surfacing**



#### **Proposed Drainage**



#### **Proposed Landscaping**



#### **Proposed Boundary Treatments**



#### **Handforth House Type**



#### **Birch House Type**



# **Keswick House Type**



## **Bentley House Type**



#### **Latchford House Type**



#### Knightsbridge II House Type



#### **Connaught II House Type**



#### **Connaught II House Type**



# **Proposed Garage**



#### **Proposed Streetscenes**



Street Scene CC





#### Proposed site entrance



# Public Right of Way to NW