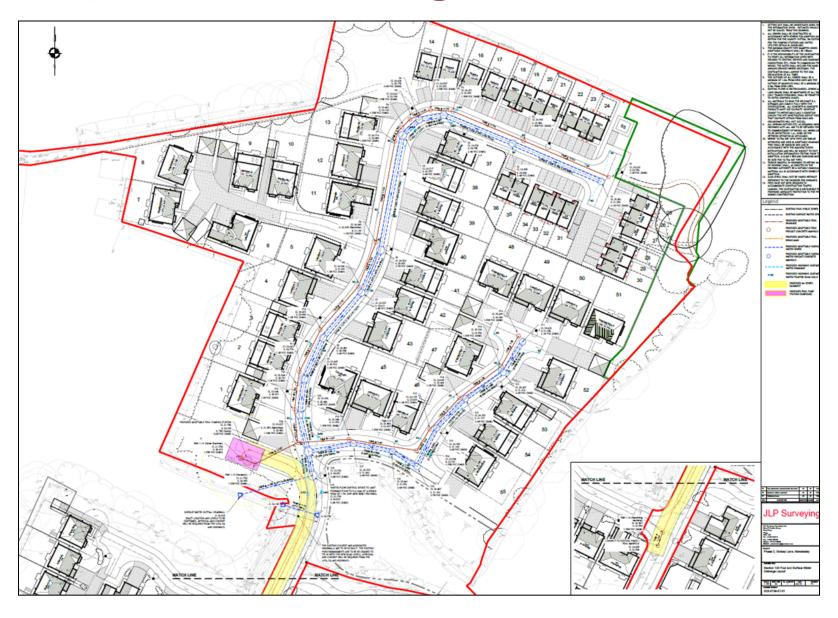

Planning
Committee Meeting

14 November 2023



#### Item 3b

22/00941/FULMAJ

Land North Of Gorsey Lane, Mawdesley

Erection of 55no. dwellings (including 35% affordable) with associated access, landscaping, parking, demolition and other works

# Location plan



# **Aerial photo**



## Site Boundary and Settlement Area





#### **Proposed Site Layout**



#### **Proposed External Surfacing**



#### **Proposed Drainage**



#### **Proposed Landscaping**



#### **Proposed Boundary Treatments**



#### **Handforth House Type**



#### **Birch House Type**



# **Keswick House Type**



## **Bentley House Type**



#### **Latchford House Type**



#### Knightsbridge II House Type



#### **Connaught II House Type**



#### **Connaught II House Type**



# **Proposed Garage**



#### **Proposed Streetscenes**



Street Scene CC





#### Proposed site entrance



# Public Right of Way to NW