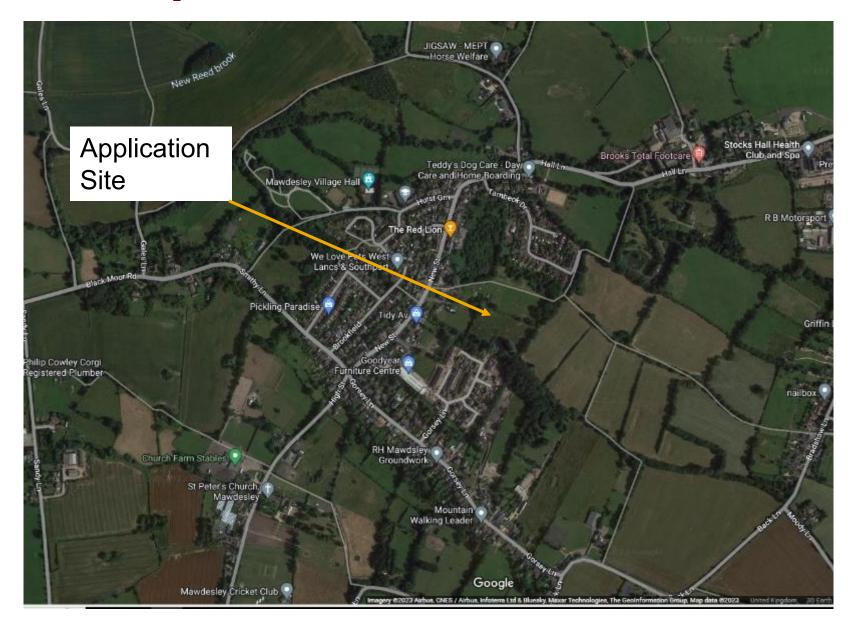

Planning
Committee Meeting

14 November 2023



#### Item 3b

22/00941/FULMAJ

Land North Of Gorsey Lane, Mawdesley

Erection of 55no. dwellings (including 35% affordable) with associated access, landscaping, parking, demolition and other works

# Location plan



# **Aerial photo**



## Site Boundary and Settlement Area





#### **Proposed Site Layout**



#### **Proposed External Surfacing**



#### **Proposed Drainage**



#### **Proposed Landscaping**



#### **Proposed Boundary Treatments**



#### **Handforth House Type**



#### **Birch House Type**



# **Keswick House Type**



## **Bentley House Type**



#### **Latchford House Type**



#### Knightsbridge II House Type



#### **Connaught II House Type**



#### **Connaught II House Type**



# **Proposed Garage**



#### **Proposed Streetscenes**



Street Scene CC





#### Proposed site entrance



# Public Right of Way to NW