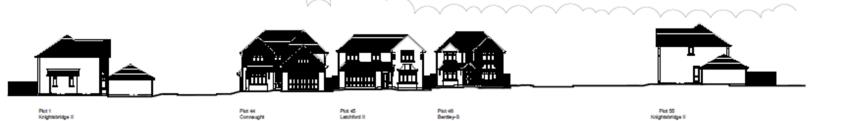

#### Item 3b

22/00941/FULMAJ

Land North Of Gorsey Lane, Mawdesley

Erection of 55no. dwellings (including 35% affordable) with associated access, landscaping, parking, demolition and other works

# Location plan



# **Aerial photo**



## Site Boundary and Settlement Area





#### **Proposed Site Layout**



#### **Proposed External Surfacing**



#### **Proposed Drainage**



#### **Proposed Landscaping**



#### **Proposed Boundary Treatments**



#### **Handforth House Type**



#### **Birch House Type**



# **Keswick House Type**



## **Bentley House Type**



#### **Latchford House Type**



#### Knightsbridge II House Type



#### **Connaught II House Type**



#### **Connaught II House Type**



# **Proposed Garage**



#### **Proposed Streetscenes**



Street Scene CC





#### Proposed site entrance



# Public Right of Way to NW