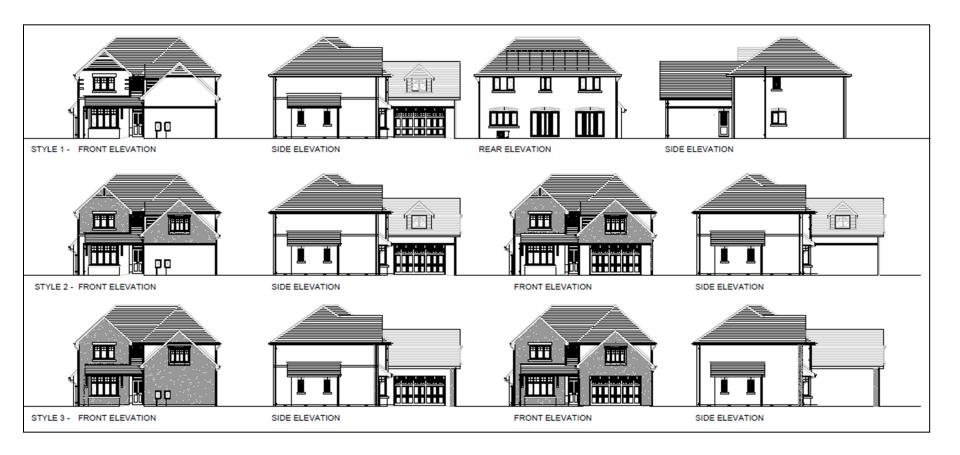

Planning
Committee Meeting

14 November 2023



#### Item 3b

22/00941/FULMAJ

Land North Of Gorsey Lane, Mawdesley

Erection of 55no. dwellings (including 35% affordable) with associated access, landscaping, parking, demolition and other works

# Location plan



# **Aerial photo**



## Site Boundary and Settlement Area





#### **Proposed Site Layout**



#### **Proposed External Surfacing**



#### **Proposed Drainage**



#### **Proposed Landscaping**



#### **Proposed Boundary Treatments**



#### **Handforth House Type**



#### **Birch House Type**



# **Keswick House Type**



## **Bentley House Type**



#### **Latchford House Type**



#### Knightsbridge II House Type



#### **Connaught II House Type**



#### **Connaught II House Type**



# **Proposed Garage**



#### **Proposed Streetscenes**



Street Scene CC





#### Proposed site entrance



# Public Right of Way to NW