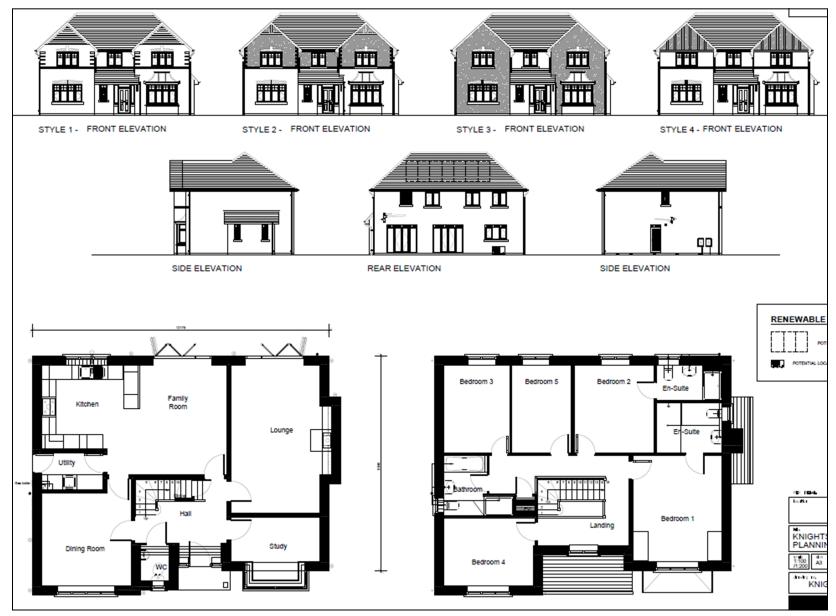

Planning
Committee Meeting

14 November 2023



#### Item 3b

22/00941/FULMAJ

Land North Of Gorsey Lane, Mawdesley

Erection of 55no. dwellings (including 35% affordable) with associated access, landscaping, parking, demolition and other works

# Location plan



# **Aerial photo**



## Site Boundary and Settlement Area





#### **Proposed Site Layout**



#### **Proposed External Surfacing**



#### **Proposed Drainage**



#### **Proposed Landscaping**



#### **Proposed Boundary Treatments**



#### **Handforth House Type**



#### **Birch House Type**



# **Keswick House Type**



## **Bentley House Type**



#### **Latchford House Type**



#### Knightsbridge II House Type



#### **Connaught II House Type**



#### **Connaught II House Type**



# **Proposed Garage**



#### **Proposed Streetscenes**



Street Scene CC





#### Proposed site entrance



# Public Right of Way to NW