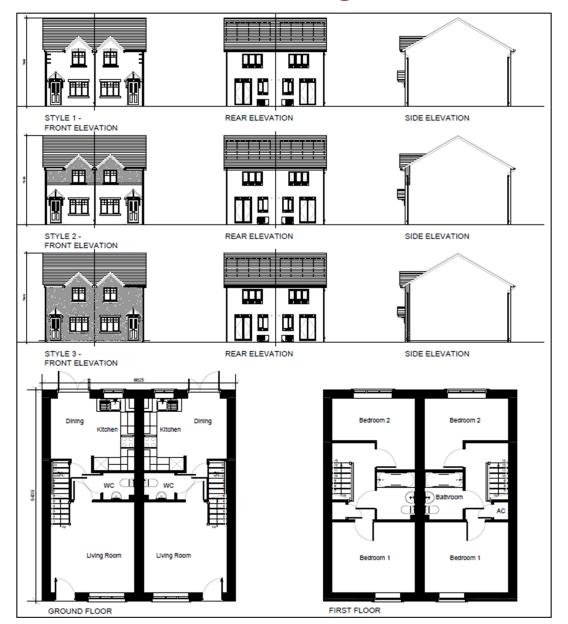

Planning
Committee Meeting

14 November 2023



#### Item 3b

22/00941/FULMAJ

Land North Of Gorsey Lane, Mawdesley

Erection of 55no. dwellings (including 35% affordable) with associated access, landscaping, parking, demolition and other works

# Location plan



# **Aerial photo**



## Site Boundary and Settlement Area





#### **Proposed Site Layout**



#### **Proposed External Surfacing**



#### **Proposed Drainage**



#### **Proposed Landscaping**



#### **Proposed Boundary Treatments**



#### **Handforth House Type**



#### **Birch House Type**



# **Keswick House Type**



## **Bentley House Type**



#### **Latchford House Type**



#### Knightsbridge II House Type



#### **Connaught II House Type**



#### **Connaught II House Type**



# **Proposed Garage**



#### **Proposed Streetscenes**



Street Scene CC





#### Proposed site entrance



# Public Right of Way to NW