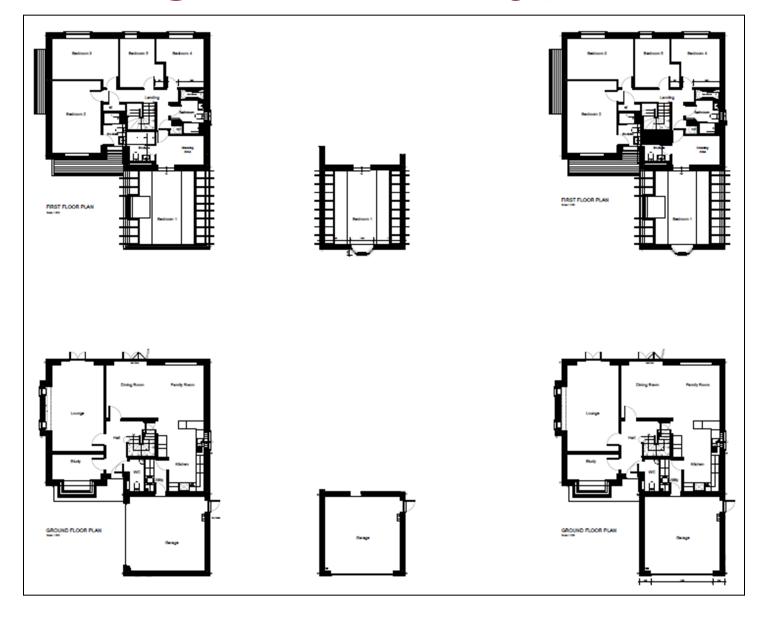

Planning
Committee Meeting

14 November 2023



#### Item 3b

22/00941/FULMAJ

Land North Of Gorsey Lane, Mawdesley

Erection of 55no. dwellings (including 35% affordable) with associated access, landscaping, parking, demolition and other works

# Location plan



# **Aerial photo**



## Site Boundary and Settlement Area





#### **Proposed Site Layout**



#### **Proposed External Surfacing**



#### **Proposed Drainage**



#### **Proposed Landscaping**



#### **Proposed Boundary Treatments**



#### **Handforth House Type**



#### **Birch House Type**



# **Keswick House Type**



## **Bentley House Type**



#### **Latchford House Type**



#### Knightsbridge II House Type



#### **Connaught II House Type**



#### **Connaught II House Type**



# **Proposed Garage**



#### **Proposed Streetscenes**



Street Scene CC





#### Proposed site entrance



# Public Right of Way to NW