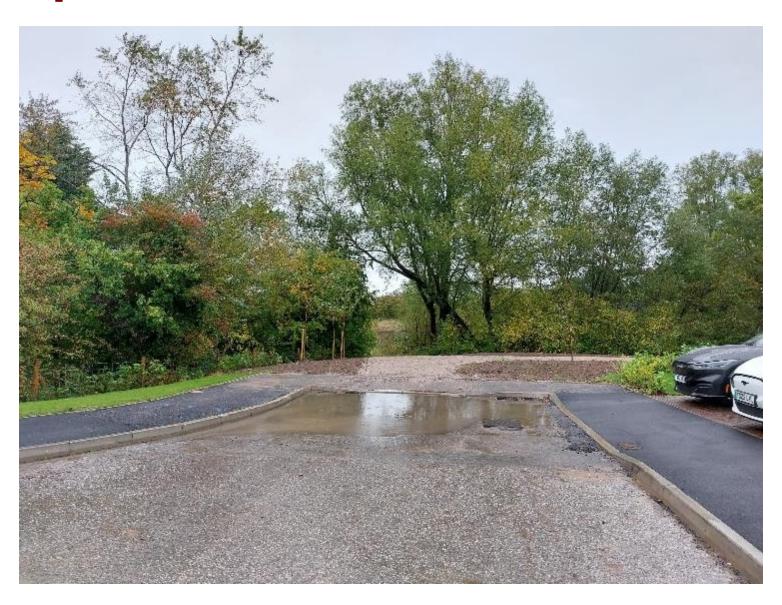

AJ

Land North Of Gorsey Lane, Mawdesley

Erection of 55no. dwellings (including 35% affordable) with associated access, landscaping, parking, demolition and other works

# Location plan



# **Aerial photo**



## Site Boundary and Settlement Area





#### **Proposed Site Layout**



#### **Proposed External Surfacing**



#### **Proposed Drainage**



#### **Proposed Landscaping**



#### **Proposed Boundary Treatments**



#### **Handforth House Type**



#### **Birch House Type**



# **Keswick House Type**



## **Bentley House Type**



#### **Latchford House Type**



#### Knightsbridge II House Type



#### **Connaught II House Type**



#### **Connaught II House Type**



# **Proposed Garage**



#### **Proposed Streetscenes**



Street Scene CC





#### Proposed site entrance



# Public Right of Way to NW