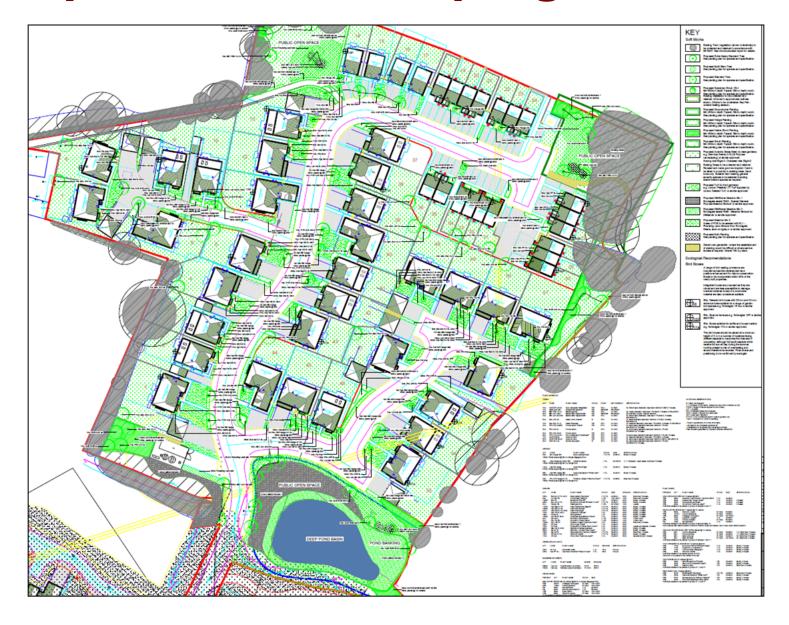

Planning
Committee Meeting

14 November 2023



#### Item 3b

22/00941/FULMAJ

Land North Of Gorsey Lane, Mawdesley

Erection of 55no. dwellings (including 35% affordable) with associated access, landscaping, parking, demolition and other works

# Location plan



# **Aerial photo**



## Site Boundary and Settlement Area





#### **Proposed Site Layout**



#### **Proposed External Surfacing**



#### **Proposed Drainage**



#### **Proposed Landscaping**



#### **Proposed Boundary Treatments**



#### **Handforth House Type**



#### **Birch House Type**



# **Keswick House Type**



## **Bentley House Type**



#### **Latchford House Type**



#### Knightsbridge II House Type



#### **Connaught II House Type**



#### **Connaught II House Type**



# **Proposed Garage**



#### **Proposed Streetscenes**



Street Scene CC





#### Proposed site entrance



# Public Right of Way to NW