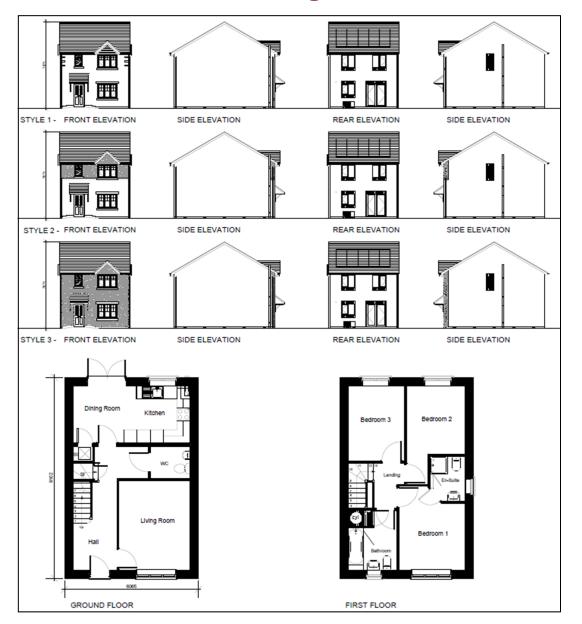

Planning
Committee Meeting

14 November 2023



#### Item 3b

22/00941/FULMAJ

Land North Of Gorsey Lane, Mawdesley

Erection of 55no. dwellings (including 35% affordable) with associated access, landscaping, parking, demolition and other works

# Location plan



# **Aerial photo**



## Site Boundary and Settlement Area





#### **Proposed Site Layout**



#### **Proposed External Surfacing**



#### **Proposed Drainage**



#### **Proposed Landscaping**



#### **Proposed Boundary Treatments**



#### **Handforth House Type**



#### **Birch House Type**



# **Keswick House Type**



## **Bentley House Type**



#### **Latchford House Type**



#### Knightsbridge II House Type



#### **Connaught II House Type**



#### **Connaught II House Type**



# **Proposed Garage**



#### **Proposed Streetscenes**



Street Scene CC





#### Proposed site entrance



# Public Right of Way to NW