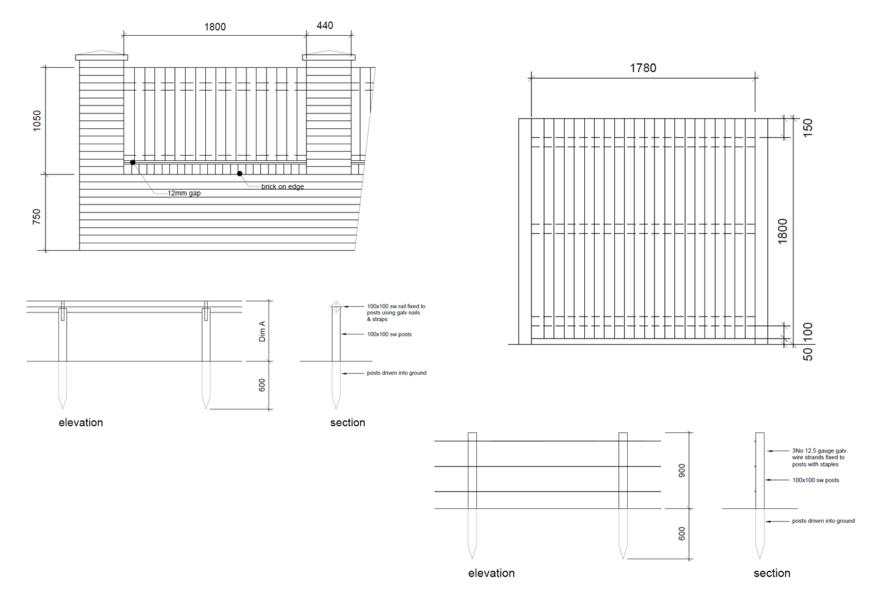

Planning
Committee Meeting

14 November 2023



#### Item 3b

22/00941/FULMAJ

Land North Of Gorsey Lane, Mawdesley

Erection of 55no. dwellings (including 35% affordable) with associated access, landscaping, parking, demolition and other works

# Location plan



# **Aerial photo**



## Site Boundary and Settlement Area





#### **Proposed Site Layout**



#### **Proposed External Surfacing**



#### **Proposed Drainage**



#### **Proposed Landscaping**



#### **Proposed Boundary Treatments**



#### **Handforth House Type**



#### **Birch House Type**



# **Keswick House Type**



## **Bentley House Type**



#### **Latchford House Type**



#### Knightsbridge II House Type



#### **Connaught II House Type**



#### **Connaught II House Type**



# **Proposed Garage**



#### **Proposed Streetscenes**



Street Scene CC





#### Proposed site entrance



# Public Right of Way to NW