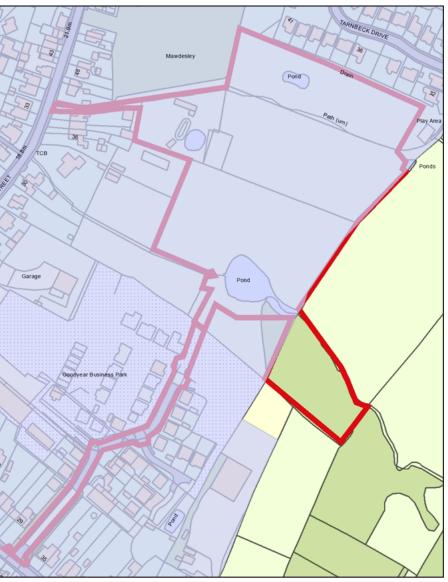

Planning
Committee Meeting

14 November 2023



#### Item 3b

22/00941/FULMAJ

Land North Of Gorsey Lane, Mawdesley

Erection of 55no. dwellings (including 35% affordable) with associated access, landscaping, parking, demolition and other works

# Location plan



# **Aerial photo**



## Site Boundary and Settlement Area





#### **Proposed Site Layout**



#### **Proposed External Surfacing**



#### **Proposed Drainage**



#### **Proposed Landscaping**



#### **Proposed Boundary Treatments**



#### **Handforth House Type**



#### **Birch House Type**



# **Keswick House Type**



## **Bentley House Type**



#### **Latchford House Type**



#### Knightsbridge II House Type



#### **Connaught II House Type**



#### **Connaught II House Type**



# **Proposed Garage**



#### **Proposed Streetscenes**



Street Scene CC





#### Proposed site entrance



# Public Right of Way to NW