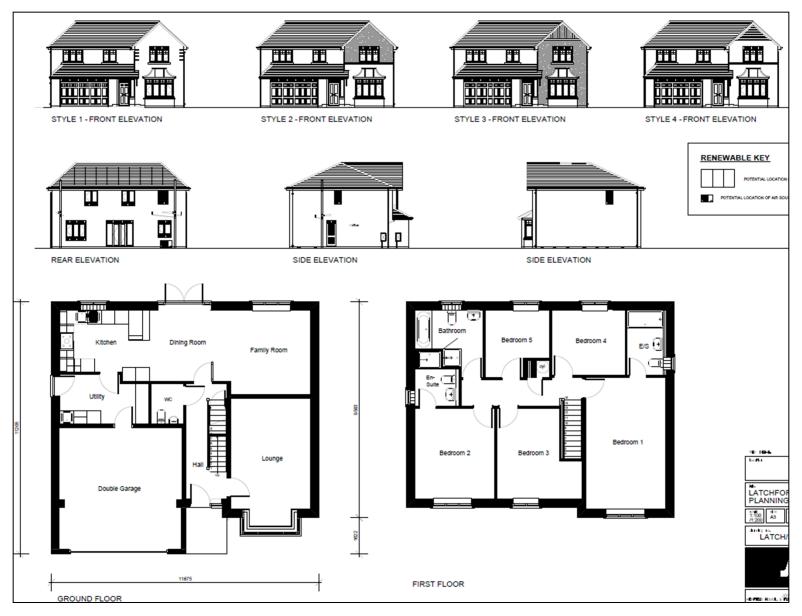

Planning
Committee Meeting

14 November 2023



#### Item 3b

22/00941/FULMAJ

Land North Of Gorsey Lane, Mawdesley

Erection of 55no. dwellings (including 35% affordable) with associated access, landscaping, parking, demolition and other works

# Location plan



# **Aerial photo**



## Site Boundary and Settlement Area





#### **Proposed Site Layout**



#### **Proposed External Surfacing**



#### **Proposed Drainage**



#### **Proposed Landscaping**



#### **Proposed Boundary Treatments**



#### **Handforth House Type**



#### **Birch House Type**



# **Keswick House Type**



## **Bentley House Type**



#### **Latchford House Type**



#### Knightsbridge II House Type



#### **Connaught II House Type**



#### **Connaught II House Type**



# **Proposed Garage**



#### **Proposed Streetscenes**



Street Scene CC





#### Proposed site entrance



# Public Right of Way to NW