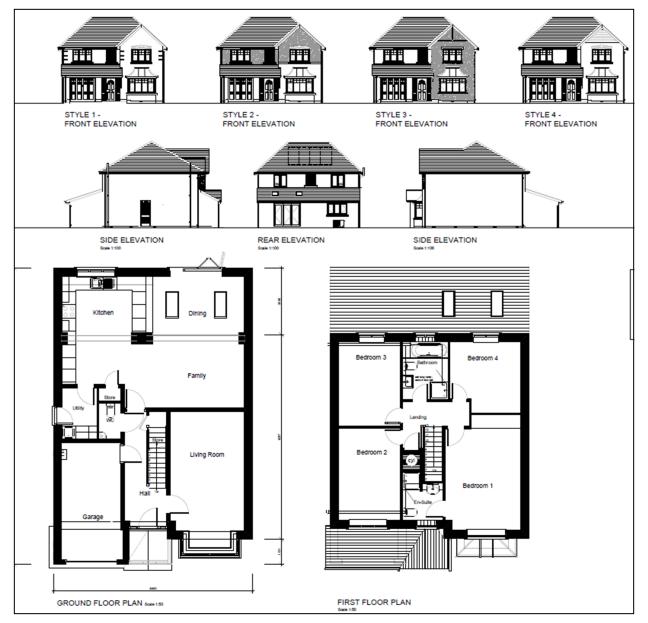

Planning
Committee Meeting

14 November 2023



#### Item 3b

22/00941/FULMAJ

Land North Of Gorsey Lane, Mawdesley

Erection of 55no. dwellings (including 35% affordable) with associated access, landscaping, parking, demolition and other works

# Location plan



# **Aerial photo**



## Site Boundary and Settlement Area





#### **Proposed Site Layout**



#### **Proposed External Surfacing**



#### **Proposed Drainage**



#### **Proposed Landscaping**



#### **Proposed Boundary Treatments**



#### **Handforth House Type**



#### **Birch House Type**



# **Keswick House Type**



## **Bentley House Type**



#### **Latchford House Type**



#### Knightsbridge II House Type



#### **Connaught II House Type**



#### **Connaught II House Type**



# **Proposed Garage**



#### **Proposed Streetscenes**



Street Scene CC





#### Proposed site entrance



# Public Right of Way to NW