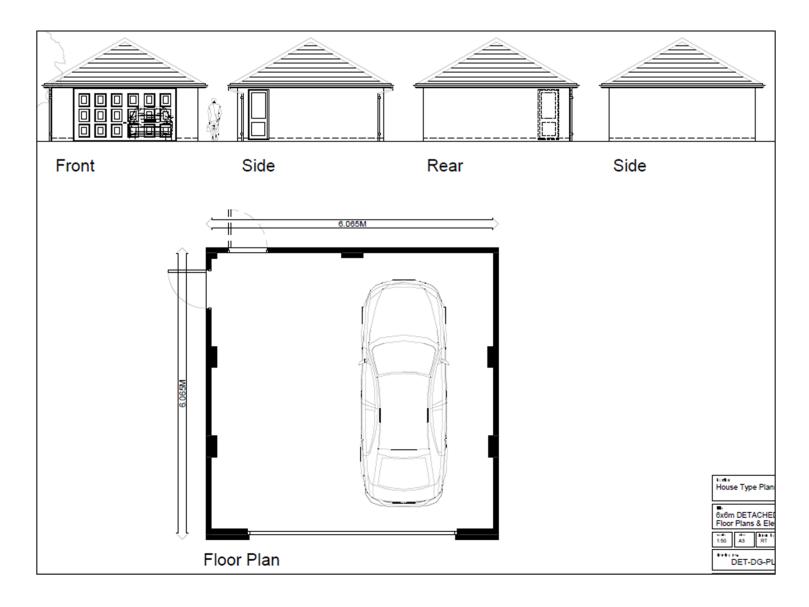

Planning
Committee Meeting

14 November 2023



#### Item 3b

22/00941/FULMAJ

Land North Of Gorsey Lane, Mawdesley

Erection of 55no. dwellings (including 35% affordable) with associated access, landscaping, parking, demolition and other works

# Location plan



# **Aerial photo**



## Site Boundary and Settlement Area





#### **Proposed Site Layout**



#### **Proposed External Surfacing**



#### **Proposed Drainage**



#### **Proposed Landscaping**



#### **Proposed Boundary Treatments**



#### **Handforth House Type**



#### **Birch House Type**



# **Keswick House Type**



## **Bentley House Type**



#### **Latchford House Type**



#### Knightsbridge II House Type



#### **Connaught II House Type**



#### **Connaught II House Type**



# **Proposed Garage**



#### **Proposed Streetscenes**



Street Scene CC





#### Proposed site entrance



# Public Right of Way to NW