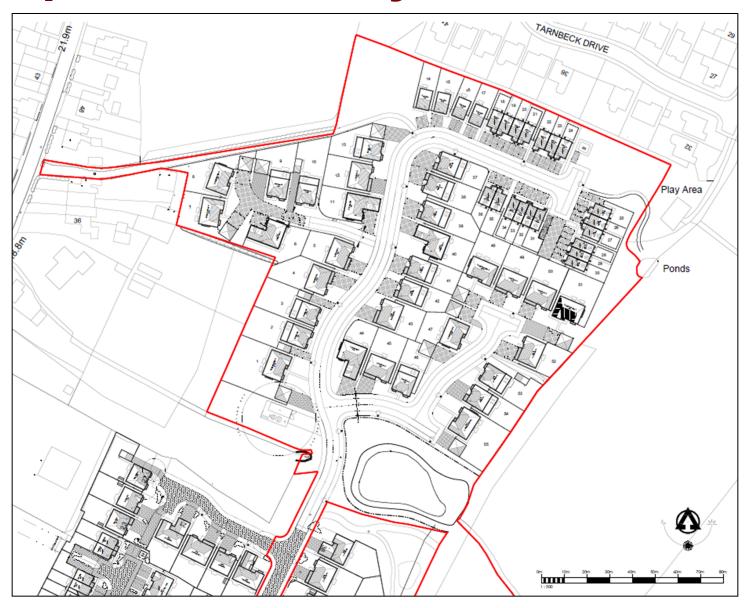

Planning
Committee Meeting

14 November 2023



#### Item 3b

22/00941/FULMAJ

Land North Of Gorsey Lane, Mawdesley

Erection of 55no. dwellings (including 35% affordable) with associated access, landscaping, parking, demolition and other works

# Location plan



# **Aerial photo**



## Site Boundary and Settlement Area





#### **Proposed Site Layout**



#### **Proposed External Surfacing**



#### **Proposed Drainage**



#### **Proposed Landscaping**



#### **Proposed Boundary Treatments**



#### **Handforth House Type**



#### **Birch House Type**



# **Keswick House Type**



## **Bentley House Type**



#### **Latchford House Type**



#### Knightsbridge II House Type



#### **Connaught II House Type**



#### **Connaught II House Type**



# **Proposed Garage**



#### **Proposed Streetscenes**



Street Scene CC





#### Proposed site entrance



# Public Right of Way to NW