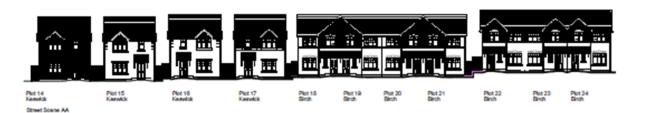

ing

14 November 2023



#### Item 3b

22/00941/FULMAJ

Land North Of Gorsey Lane, Mawdesley

Erection of 55no. dwellings (including 35% affordable) with associated access, landscaping, parking, demolition and other works

# Location plan



# **Aerial photo**



## Site Boundary and Settlement Area





#### **Proposed Site Layout**



#### **Proposed External Surfacing**



#### **Proposed Drainage**



#### **Proposed Landscaping**



#### **Proposed Boundary Treatments**



#### **Handforth House Type**



#### **Birch House Type**



# **Keswick House Type**



## **Bentley House Type**



#### **Latchford House Type**



#### Knightsbridge II House Type



#### **Connaught II House Type**



#### **Connaught II House Type**



# **Proposed Garage**



#### **Proposed Streetscenes**



Street Scene CC





#### Proposed site entrance



# Public Right of Way to NW