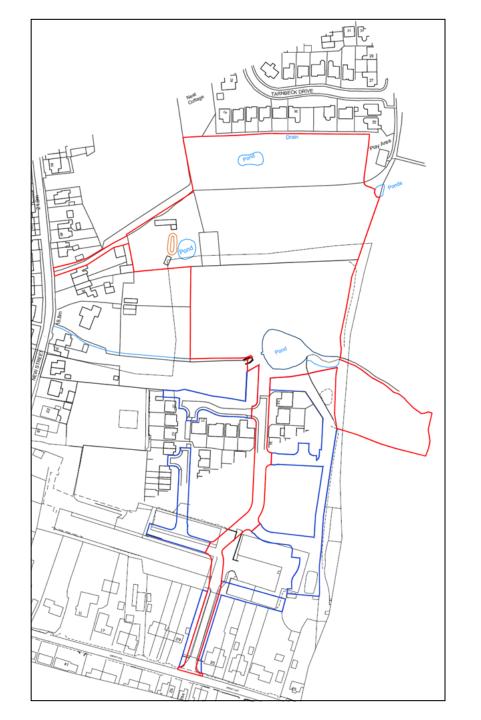

Planning
Committee Meeting

14 November 2023



#### Item 3b

22/00941/FULMAJ

Land North Of Gorsey Lane, Mawdesley

Erection of 55no. dwellings (including 35% affordable) with associated access, landscaping, parking, demolition and other works

# Location plan



# **Aerial photo**



## Site Boundary and Settlement Area





#### **Proposed Site Layout**



#### **Proposed External Surfacing**



#### **Proposed Drainage**



#### **Proposed Landscaping**



#### **Proposed Boundary Treatments**



#### **Handforth House Type**



#### **Birch House Type**



# **Keswick House Type**



## **Bentley House Type**



#### **Latchford House Type**



#### Knightsbridge II House Type



#### **Connaught II House Type**



#### **Connaught II House Type**



# **Proposed Garage**



#### **Proposed Streetscenes**



Street Scene CC





#### Proposed site entrance



# Public Right of Way to NW