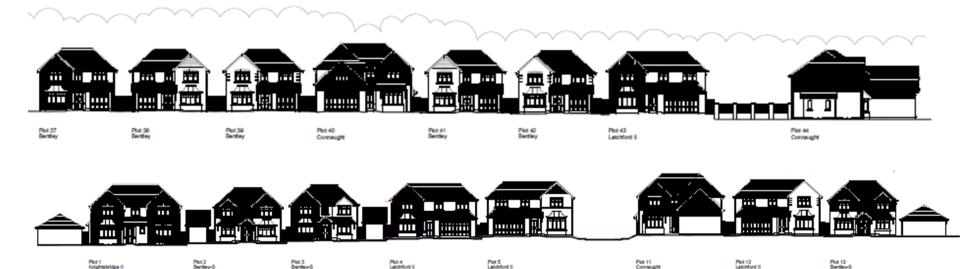

23



#### Item 3b

22/00941/FULMAJ

Land North Of Gorsey Lane, Mawdesley

Erection of 55no. dwellings (including 35% affordable) with associated access, landscaping, parking, demolition and other works

# Location plan



# **Aerial photo**



## Site Boundary and Settlement Area





#### **Proposed Site Layout**



#### **Proposed External Surfacing**



#### **Proposed Drainage**



#### **Proposed Landscaping**



#### **Proposed Boundary Treatments**



#### **Handforth House Type**



#### **Birch House Type**



# **Keswick House Type**



## **Bentley House Type**



#### **Latchford House Type**



#### Knightsbridge II House Type



#### **Connaught II House Type**



#### **Connaught II House Type**



# **Proposed Garage**



#### **Proposed Streetscenes**



Street Scene CC





#### Proposed site entrance



# Public Right of Way to NW