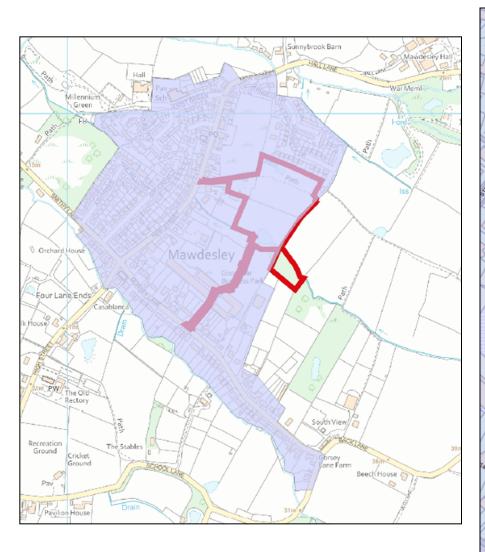

Planning
Committee Meeting

14 November 2023



#### Item 3b

22/00941/FULMAJ

Land North Of Gorsey Lane, Mawdesley

Erection of 55no. dwellings (including 35% affordable) with associated access, landscaping, parking, demolition and other works

# Location plan



# **Aerial photo**



## Site Boundary and Settlement Area





#### **Proposed Site Layout**



#### **Proposed External Surfacing**



#### **Proposed Drainage**



#### **Proposed Landscaping**



#### **Proposed Boundary Treatments**



#### **Handforth House Type**



#### **Birch House Type**



# **Keswick House Type**



## **Bentley House Type**



#### **Latchford House Type**



#### Knightsbridge II House Type



#### **Connaught II House Type**



#### **Connaught II House Type**



# **Proposed Garage**



#### **Proposed Streetscenes**



Street Scene CC





#### Proposed site entrance



# Public Right of Way to NW