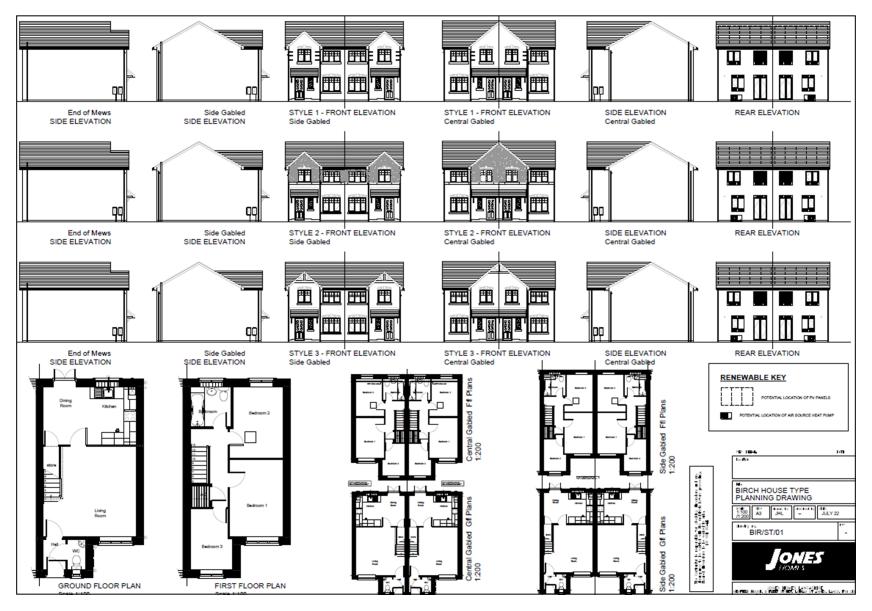

Planning
Committee Meeting

14 November 2023



#### Item 3b

22/00941/FULMAJ

Land North Of Gorsey Lane, Mawdesley

Erection of 55no. dwellings (including 35% affordable) with associated access, landscaping, parking, demolition and other works

# Location plan



# **Aerial photo**



## Site Boundary and Settlement Area





#### **Proposed Site Layout**



#### **Proposed External Surfacing**



#### **Proposed Drainage**



#### **Proposed Landscaping**



#### **Proposed Boundary Treatments**



#### **Handforth House Type**



#### **Birch House Type**



# **Keswick House Type**



## **Bentley House Type**



#### **Latchford House Type**



#### Knightsbridge II House Type



#### **Connaught II House Type**



#### **Connaught II House Type**



# **Proposed Garage**



#### **Proposed Streetscenes**



Street Scene CC





#### Proposed site entrance



# Public Right of Way to NW